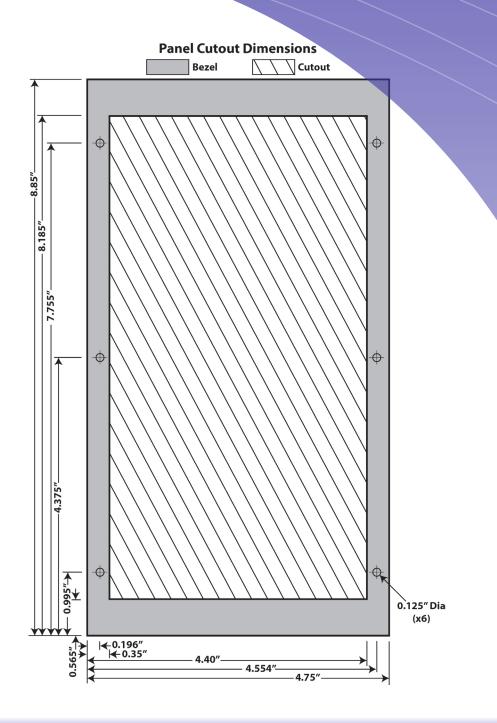

#### General features include:

- Rugged 8 3/4" \* 4 3/4" aluminum mounting plate(see page 2)
- 110/120V AC adapter with easily accessible rear mounting jack
- Shielded banana jacks for use with industry standard leads
- Easy as PIE operation using our EZ Dial knob, EZ Check switch and simple menu structure