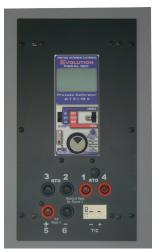

# PIE 820PM & PIE 830PM Panel mount Multifunction Calibrators

Now you can panel mount PIE 820 & 830 Multifunction calibrators. As part of a calibration bench, the PIE 820PM or 830PM provide an accurate multifunction calibrator that is easy to use and may be removed for annual calibration. Panel mounting a multifunction calibrator is useful whether you are putting a calibration bench in your instrument shop, require a manual loading station in a control panel or for use as a built-in process simulator.

#### General features include:

- Rugged 8 3/4" \* 4 3/4" aluminum mounting plate(see page 2)
- 110/120V AC adapter with easily accessible rear mounting jack
- Shielded banana jacks for use with industry standard leads
- Easy as PIE operation using our EZ Dial knob, EZ Check switch and simple menu structure

## **PIE 820PM Multifunction calibrator**

- 6 calibrators in 1! mA/V/TC/RTD/Ohms/Frequency
- Use the EZ Dial to enter menus to set parameters and switch between functions
- Automatic stepping & ramping with selectable dwell time
- Recall HI and LO values stored during read session
  - Built in continuity tester

### PIE 830PM Diagnostic Multifunction calibrator

All the features of the PIE 820 plus

- Designed specifically for bench top calibration. Two isolated measurement channels allow you to calibrate your transmitters, PLC's and other instrumentation with only one device.
- Calibrate pH and pressure transmitters & instrumentation
- Read RTD sensor output and confirm good wiring with our patented auto wire detection feature
- Higher accuracy and greater resolution